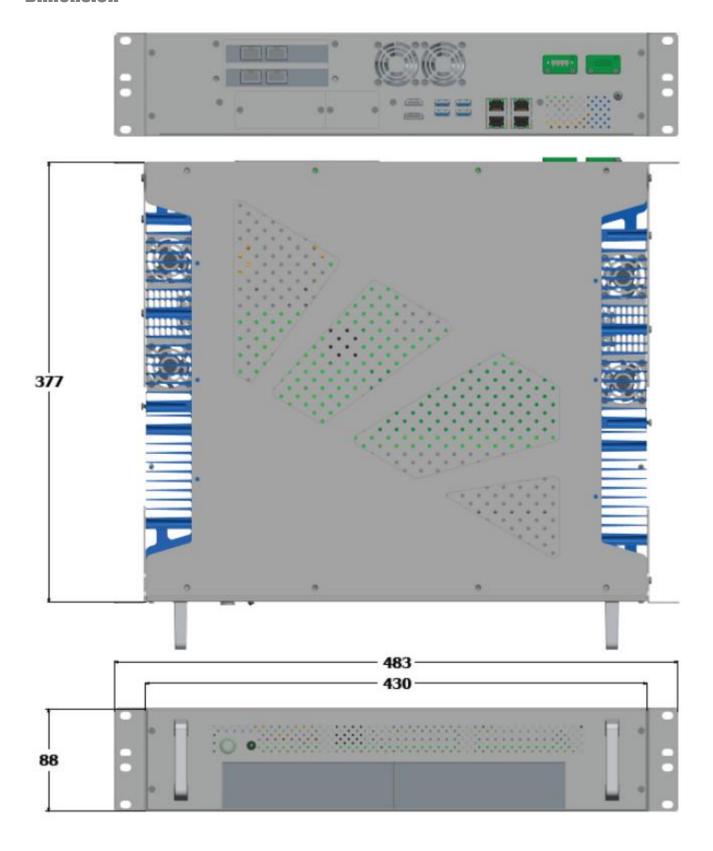

### **Dimension**

#### SYSTEM

| СРИ                 | Intel® Core i7-6700TE Processor                                                      |
|---------------------|--------------------------------------------------------------------------------------|
| Memory type         | 4 x DDR4 XR-DIMM up to 64GB                                                          |
| Expansion slot      | 4 x mPCle slot (two supported with mSATA) 1 x PCle x4 slot                           |
| SAS RAID Funtion    | Integrated 12 Gb/s SAS RAID Adapter, support up to (8) 12Gb/s SAS,SATA or SSD drives |
| Storage Device      | 8 x 2.5" SAS HDD/SSD Tray (Height up to 15mm)                                        |
| FRONT I/O           |                                                                                      |
| USB                 | 2 x USB 2.0                                                                          |
| 2.5" SSD/HDD Tray   | 8 (Height up to 15mm)                                                                |
| Power button        | 1 x Push Button ON/OFF switch with LED indicator                                     |
| Indicator LED       | 1 x HDD LED                                                                          |
| REAR I/O            |                                                                                      |
| USB                 | 4 x USB 3.0                                                                          |
| Gigabit Ethernet    | 4 x RJ45                                                                             |
| FAN                 | 2 x Exhaust FAN                                                                      |
| Display             | 1 x DisplayPort                                                                      |
|                     | 1 x HDMI                                                                             |
| DC inlet            | 12V DC-IN, 8-Pin Terminal block                                                      |
| MECHANICAL AND      | ENVIRONMENT                                                                          |
| Power Requirement   | DC-IN 12V                                                                            |
| Weight              | TBC                                                                                  |
| Dimension           | 430 x 88 x 377mm                                                                     |
| Operating           | 0 to 50°C                                                                            |
| Temperature         |                                                                                      |
| Storage Temperature | -20 to 70°C                                                                          |
| Relative Humidity   | 5% to 95%, non-condensing                                                            |