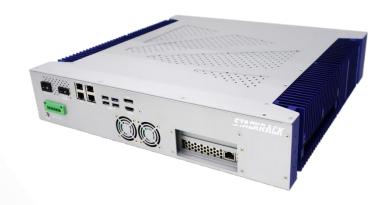

HROUSHEBA

2U 19" RUGGED RACKMOUNT WITH INTEL.

CORE 17-6700TE PROCESSOR,8 BAYS 2.5"

SSD/HDD, SAS RAID SUPPORTED,

OPERATING TEMPERATURE 0~50°C

#### POWER AUTOMATION COMPUTER

- Intel® 6th Gen. Core i7-6700TE
- 4 x DDR4 XR-DIMM up to 64GB
- 8 x 2.5" Easy swap SAS Trays
- 12Gb/s SAS RAID Card
- 4 x RJ45 LAN, 6 x USB
- Extended Temperature 0~+50°C

## **Ordering Information**

HORUS-428A 2U 19" Rugged Rackmount with Intel. Core i7-6700TE, 8 Bays 2.5" SATA/SAS RAID supported, Operating Temperature 0~+50°C